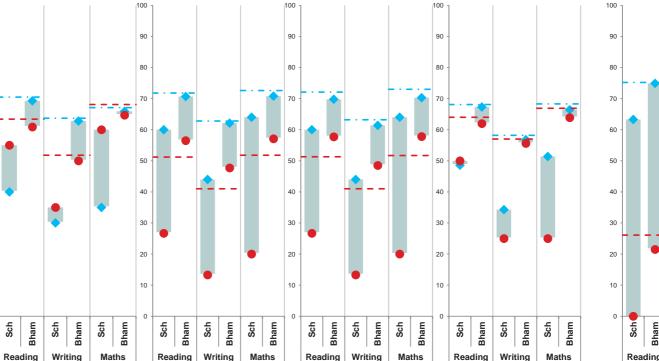

## Warren Farm Primary School

|                                              |      | Gender |     | Free | School | Meals | Dis  | advanta | ged   | L   | anguag | е     | Spec    | ial Educ | ational N | leeds |
|----------------------------------------------|------|--------|-----|------|--------|-------|------|---------|-------|-----|--------|-------|---------|----------|-----------|-------|
|                                              | Boys | Girls  | Gap | Yes  | No     | Gap   | Yes  | No      | Gap   | EAL | Non    | Gap   | All SEN | ECHP     | Support   | Non   |
| Eligible pupils                              | 20   | 20     |     | 15   | 25     |       | 15   | 25      |       | 4   | 35     |       | 10      | -        | 10        | 30    |
| % At least Expected Reading                  | 55   | 40     | 15  | 26.7 | 60     | -33.3 | 26.7 | 60      | -33.3 | 50  | 48.6   | 1.4   | 0       | -        | 0         | 63.3  |
| % Greater Depth Reading                      | 20   | 15     | 5   | 6.7  | 24     | -17.3 | 6.7  | 24      | -17.3 | 0   | 20     | -20   | 0       | -        | 0         | 23.3  |
| % At least Expected Writing                  | 35   | 30     | 5   | 13.3 | 44     | -30.7 | 13.3 | 44      | -30.7 | 25  | 34.3   | -9.3  | 0       | -        | 0         | 43.3  |
| % Greater Depth Writing                      | 0    | 0      | 0   | 0    | 0      | 0     | 0    | 0       | 0     | 0   | 0      | 0     | 0       | -        | 0         | 0     |
| % At least Expected Maths                    | 60   | 35     | 25  | 20   | 64     | -44   | 20   | 64      | -44   | 25  | 51.4   | -26.4 | 0       | -        | 0         | 63.3  |
| % Greater Depth Maths                        | 0    | 0      | 0   | 0    | 0      | 0     | 0    | 0       | 0     | 0   | 0      | 0     | 0       | -        | 0         | 0     |
| % Expected Science                           | 60   | 50     | 10  | 33.3 | 68     | -34.7 | 33.3 | 68      | -34.7 | 50  | 57.1   | -7.1  | 0       | -        | 0         | 73.3  |
| % at least Expected Reading, Writing & Maths | 35   | 30     | 5   | 13.3 | 44     | -30.7 | 13.3 | 44      | -30.7 | 25  | 34.3   | -9.3  | 0       | -        | 0         | 43.3  |
| % Greater Depth Reading, Writing & Maths     | 0    | 0      | 0   | 0    | 0      | 0     | 0    | 0       | 0     | 0   | 0      | 0     | 0       | -        | 0         | 0     |

The graphs to the right compare the percentage of children achieving at least the expected standard by the pupil groups directly above.

100

90

80

70

60

50

40

30

20

10

0

The blue diamond represents the *nationally* higher achieving of the two corresponding groups, where as the red circle is the *nationally* lower achieving. The grey box inbetween the two markers represents the achievement gap.

The horizontal lines represent the same measures but for national outcomes.