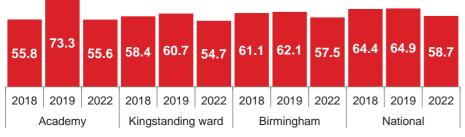

# Key stage 2 performance part 1

|                                              |       | Academ  | у      | Kings      | standing   | ward       | E     | Indingto | n       | Bi    | rmingha | ım    |        | Nationa | l      |
|----------------------------------------------|-------|---------|--------|------------|------------|------------|-------|----------|---------|-------|---------|-------|--------|---------|--------|
|                                              | 2018  | 2019    | 2022   | 2018       | 2019       | 2022       | 2018  | 2019     | 2022    | 2018  | 2019    | 2022  | 2018   | 2019    | 2022   |
| Eligible pupils                              | 43    | 45      | 45     | 340        | 313        | 340        | 1402  | 1412     | 1491    | 15593 | 16232   | 16513 | 619690 | 644970  | 666066 |
| % at least Expected Reading Test             | 67.4  | 80      | 75.6   | 68.5       | 70.6       | 75.3       | 68.2  | 68.3     | 73.2    | 71.3  | 69.8    | 73.9  | 75.3   | 73.2    | 74.6   |
| % High standard Reading Test                 | 16.3  | 31.1    | 22.2   | 26.8       | 26.8       | 28.8       | 22.8  | 22.5     | 24.9    | 24.6  | 24.8    | 27.2  | 28.2   | 27      | 28     |
| Scaled Score Reading                         | 101.7 | 104.8   | 103.6  | 103.9      | 103.8      | 105.2      | 103.4 | 103.1    | 104.4   | 104.1 | 103.7   | 104.6 | 105    | 104.4   | 104.8  |
| % at least Expected Writing TA               | 81.4  | 82.2    | 62.2   | 71.1       | 72.2       | 64.7       | 71.1  | 73.3     | 65      | 75.8  | 76.2    | 67.2  | 78.3   | 78.4    | 69.4   |
| % Greater Depth Writing TA                   | 9.3   | 28.9    | 22.2   | 14.2       | 16.3       | 9.4        | 14.6  | 14.9     | 9.9     | 15    | 16.2    | 10.2  | 19.9   | 20.1    | 12.8   |
| % at least Expected Maths Test               | 62.8  | 84.4    | 66.7   | 70         | 75.4       | 69.1       | 67.8  | 75.1     | 67      | 73    | 76.9    | 70.5  | 75.5   | 78.7    | 71.5   |
| % High Maths Test                            | 7     | 28.9    | 13.3   | 17.6       | 23         | 20         | 17    | 23.6     | 20.9    | 22.9  | 26.7    | 22.6  | 23.6   | 26.6    | 22.5   |
| Scaled Score Maths                           | 100   | 105.8   | 101.5  | 103        | 104.1      | 103.2      | 102.7 | 104.2    | 102.9   | 104   | 104.9   | 103.7 | 104.4  | 105     | 103.8  |
| % at least Expected GPS Test                 | 81.4  | 88.9    | 73.3   | 74.1       | 77.6       | 72.9       | 72.6  | 77.4     | 73.1    | 77.4  | 79.2    | 74.5  | 77.6   | 78      | 72.5   |
| % High GPS Test                              | 30.2  | 55.6    | 42.2   | 32.6       | 38.7       | 30.9       | 32.1  | 35.4     | 30.5    | 37.5  | 40.5    | 32.1  | 34.4   | 35.7    | 28.2   |
| Scaled Score GPS                             | 106.1 | 109.2   | 105.3  | 105.4      | 106.1      | 105.8      | 105.4 | 106.2    | 105.6   | 106.6 | 107.2   | 105.8 | 106.2  | 106.3   | 105.1  |
| % at least Expected Reading, Writing & Maths | 55.8  | 73.3    | 55.6   | 58.4       | 60.7       | 54.7       | 55.5  | 58       | 54.3    | 61.1  | 62.1    | 57.5  | 64.4   | 64.9    | 58.7   |
| % Higher Standard Reading, Writing & Maths   | 2.3   | 17.8    | 11.1   | 8          | 8.6        | 6.2        | 7.1   | 8        | 6.2     | 8.5   | 9.4     | 6.4   | 9.9    | 10.6    | 7.2    |
| Progress Reading                             | -3.58 | 0.42    | -1.75  | -0.4       | 0.3        | 0.43       | -0.75 | -0.31    | 0.62    | -0.29 | -0.09   | 0.64  | 0.03   | 0.03    | 0.04   |
| Reading standard deviation ±                 | 1.83  | 1.82    | 1.88   | 0.65       | 0.69       | 0.68       | 0.32  | 0.33     | 0.33    | 0.1   | 0.1     | 0.1   |        |         |        |
| Progress Writing                             | -1.92 | 0.99    | -0.9   | -0.9       | -1.03      | -0.56      | -0.72 | -0.54    | -0.02   | -0.32 | -0.16   | 0.05  | 0.03   | 0.03    | 0.05   |
| Writing standard deviation ±                 | 1.72  | 1.71    | 1.8    | 0.6        | 0.63       | 0.66       | 0.32  | 0.34     | 0.32    | 0.12  | 0.06    | 0.05  |        |         |        |
| Progress Maths                               | -4.84 | 0.73    | -2.56  | -0.66      | -0.07      | 0.3        | -0.88 | -0.04    | 0.37    | 0.15  | 0.33    | 0.59  | 0.03   | 0.03    | 0.04   |
| Maths standard deviation ±                   | 1.66  | 1.59    | 1.75   | 0.59       | 0.6        | 0.63       | 0.29  | 0.29     | 0.31    | 0.09  | 0.09    | 0.09  |        |         |        |
| Floor Standard                               | Min   | Academy | Below? | Floor eli  | gibility c | riteria    |       | Min      | Academy |       |         |       |        |         |        |
| Attainment (RWM)                             | 65    | 55.6    | Yes    | Eligible p |            |            |       | 11       | 45      |       |         |       |        |         |        |
| Reading Progress                             | -5    | -1.75   | No     |            |            | sessments  |       | -        | 43      |       |         |       |        |         |        |
| Writing Progress                             | -7    | -0.9    | No     |            | S1 assess  |            |       | 50       | 96      |       |         |       |        |         |        |
| Maths Progress                               | -5    | -2.56   | No     | Special /  | Alternate  | provision? |       | No       | No      |       |         |       |        |         |        |