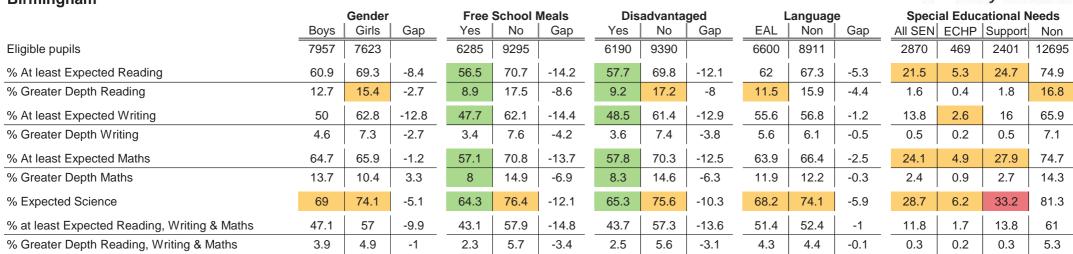

## Birmingham

|                                              |      | Gender |       | Free | School | Meals | Dis | advanta | ged | L    | anguag | е     | Spec    | ial Educ | ational N | leeds |
|----------------------------------------------|------|--------|-------|------|--------|-------|-----|---------|-----|------|--------|-------|---------|----------|-----------|-------|
|                                              | Boys | Girls  | Gap   | Yes  | No     | Gap   | Yes | No      | Gap | EAL  | Non    | Gap   | All SEN | ECHP     | Support   | Non   |
| Eligible pupils                              | 7630 | 7459   |       | 4993 | 10096  |       | -   | -       |     | 6003 | 8807   |       | 1717    | 223      | 1494      | 13181 |
| % GLD                                        | 55.8 | 69.7   | -13.9 | 54.8 | 66.6   | -11.8 | -   | -       |     | 59.9 | 64.8   | -4.9  | 18.2    | 0.4      | 20.8      | 68.7  |
| % All early learning Goals                   | 53.5 | 68     | -14.5 | 52.6 | 64.6   | -12   | -   | -       |     | 57.5 | 63.1   | -5.6  | 17.2    | 0.4      | 19.7      | 66.5  |
| % Prime learning goals                       | 63.4 | 79     | -15.6 | 64.9 | 74.2   | -9.3  | -   | -       |     | 67.3 | 74.1   | -6.8  | 22.1    | 0.4      | 25.3      | 77.7  |
| % Specific learning goals                    | 54.7 | 68.9   | -14.2 | 53.6 | 65.7   | -12.1 | -   | -       |     | 58.1 | 64.3   | -6.2  | 18.5    | 0.4      | 21.2      | 67.5  |
| Average number of ELG achieved               | 12.4 | 14.3   | -1.9  | 12.5 | 13.8   | -1.3  | -   | -       |     | 12.7 | 13.8   | -1.1  | 6.1     | 0.9      | 6.9       | 14.3  |
| % Communication and Language                 | 69.3 | 81.6   | -12.3 | 70.2 | 78     | -7.8  | -   | -       |     | 70.1 | 79.2   | -9.1  | 27.3    | 2.2      | 31        | 81.8  |
| % Physical Development                       | 75.7 | 89.5   | -13.8 | 77.9 | 84.8   | -6.9  | -   | -       |     | 81.4 | 83.4   | -2    | 38.3    | 3.6      | 43.5      | 88.3  |
| % Personal, Social and Emotional Development | 74.6 | 86.8   | -12.2 | 76.3 | 82.8   | -6.5  | -   | -       |     | 78.6 | 82.4   | -3.8  | 33.7    | 2.7      | 38.3      | 87    |
| % Literacy                                   | 58.4 | 71.9   | -13.5 | 57.1 | 69.1   | -12   | -   | -       |     | 62.1 | 67.4   | -5.3  | 21.7    | 0.9      | 24.8      | 70.9  |
| % Mathematics                                | 66.5 | 75.5   | -9    | 63.6 | 74.6   | -11   | -   | -       |     | 67.8 | 73.3   | -5.5  | 29.6    | 4        | 33.5      | 76.5  |
| % Understanding the World                    | 68.9 | 80     | -11.1 | 68.6 | 77.3   | -8.7  | -   | -       |     | 68   | 78.9   | -10.9 | 28.9    | 2.2      | 32.9      | 80.4  |
| % Expressive arts and design                 | 71.4 | 87.1   | -15.7 | 74.8 | 81.3   | -6.5  | -   | -       |     | 74.3 | 82.7   | -8.4  | 37.1    | 5.4      | 41.8      | 84.7  |