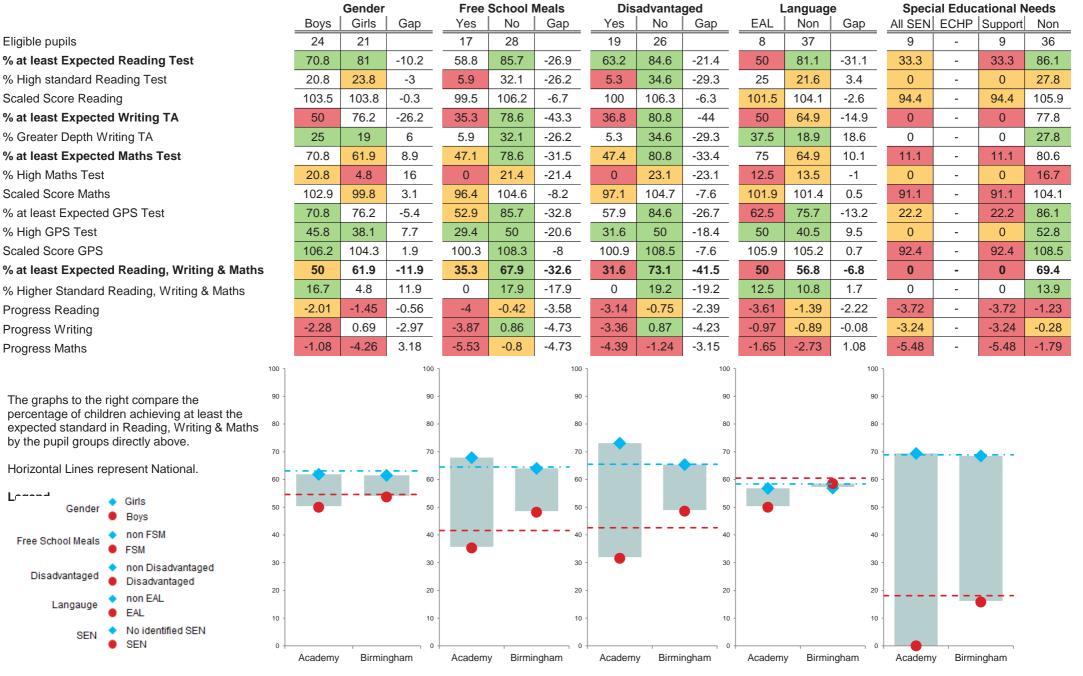

The graphs to the right compare the percentage of children achieving at least the expected standard by the pupil groups directly above.

100

90

80

70

60

50

40

30

20

10

0

The blue diamond represents the *nationally* higher achieving of the two corresponding groups, where as the red circle is the *nationally* lower achieving. The grey box inbetween the two markers represents the achievement gap.

The horizontal lines represent the same measures but for national outcomes.