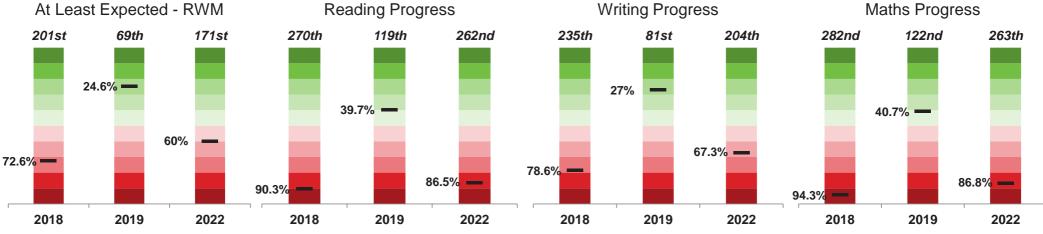

#### Reaching the expected standard of Phonics decoding in Y1

Attainment difference of school to indicated group Y1 Phonics

90.3

90.2

Data and Intelligence Team - Children and Families

**Phonics** 

% Working At