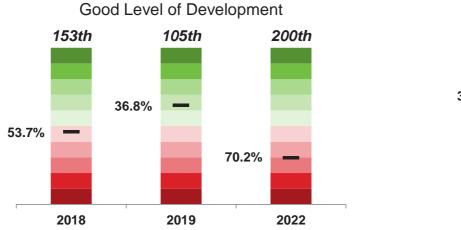

## Percentile and Ranking Trends

#### Average no of ELGs achieved

Schools and academies are ranked purely on the basis of the attainment measure being displayed, with 1st being the highest achieving out of 0 in Birmingham The percentile is calculated using normalised score of 1 - 100 and represents the percentage of schools in Birmingham achieving a higher outcome.