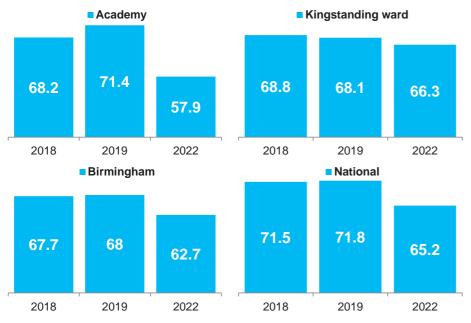

#### Three year attainment trend for GLD

## Early Years Foundation Stage Profile Performance Trends and Comparisons 2022

Note: above graded colour scale based on displayed figures only, it is intended only to help quickly identify areas of strengths and weaknesses