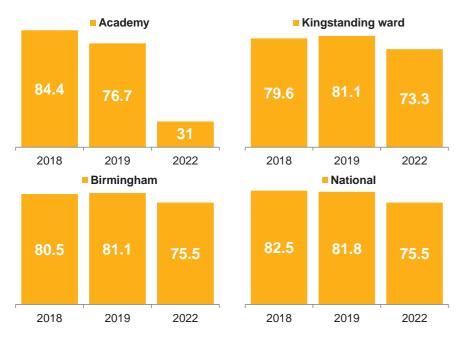

|      | Academ                                               | у                                                                                                                                                                                                                 | Kings                                                                                                                                                                                                                                                                     | standing                                                                                                                                                                                                                                                                                                                                                                                                                    | ward                                                                                                                                                                                                                                                                                                                                                                                                                                                                                                                                                                                                                                                              | E                                                      | Erdingto                                               | n                                                      | Bi                                                     | rmingha                                                | am                                                     |
|------|------------------------------------------------------|-------------------------------------------------------------------------------------------------------------------------------------------------------------------------------------------------------------------|---------------------------------------------------------------------------------------------------------------------------------------------------------------------------------------------------------------------------------------------------------------------------|-----------------------------------------------------------------------------------------------------------------------------------------------------------------------------------------------------------------------------------------------------------------------------------------------------------------------------------------------------------------------------------------------------------------------------|-------------------------------------------------------------------------------------------------------------------------------------------------------------------------------------------------------------------------------------------------------------------------------------------------------------------------------------------------------------------------------------------------------------------------------------------------------------------------------------------------------------------------------------------------------------------------------------------------------------------------------------------------------------------|--------------------------------------------------------|--------------------------------------------------------|--------------------------------------------------------|--------------------------------------------------------|--------------------------------------------------------|--------------------------------------------------------|
| 2018 | 2019                                                 | 2022                                                                                                                                                                                                              | 2018                                                                                                                                                                                                                                                                      | 2019                                                                                                                                                                                                                                                                                                                                                                                                                        | 2022                                                                                                                                                                                                                                                                                                                                                                                                                                                                                                                                                                                                                                                              | 2018                                                   | 2019                                                   | 2022                                                   | 2018                                                   | 2019                                                   | 2022                                                   |
| 45   | 43                                                   | 42                                                                                                                                                                                                                | 338                                                                                                                                                                                                                                                                       | 323                                                                                                                                                                                                                                                                                                                                                                                                                         | 307                                                                                                                                                                                                                                                                                                                                                                                                                                                                                                                                                                                                                                                               | 1522                                                   | 1516                                                   | 1448                                                   | 16584                                                  | 16239                                                  | 15662                                                  |
| 0    | 0                                                    | 0                                                                                                                                                                                                                 | 0                                                                                                                                                                                                                                                                         | 0                                                                                                                                                                                                                                                                                                                                                                                                                           | 0.7                                                                                                                                                                                                                                                                                                                                                                                                                                                                                                                                                                                                                                                               | 0.4                                                    | 0.1                                                    | 0.4                                                    | 0.3                                                    | 0.3                                                    | 0.5                                                    |
| 0    | 0                                                    | 0                                                                                                                                                                                                                 | 2.7                                                                                                                                                                                                                                                                       | 1.5                                                                                                                                                                                                                                                                                                                                                                                                                         | 2.3                                                                                                                                                                                                                                                                                                                                                                                                                                                                                                                                                                                                                                                               | 2.5                                                    | 1.1                                                    | 2.8                                                    | 2.3                                                    | 2.1                                                    | 2.9                                                    |
| 15.6 | 23.3                                                 | 69                                                                                                                                                                                                                | 17.8                                                                                                                                                                                                                                                                      | 17.3                                                                                                                                                                                                                                                                                                                                                                                                                        | 23.8                                                                                                                                                                                                                                                                                                                                                                                                                                                                                                                                                                                                                                                              | 18.5                                                   | 16.8                                                   | 23.4                                                   | 16.9                                                   | 16.6                                                   | 21.1                                                   |
| 84.4 | 76.7                                                 | 31                                                                                                                                                                                                                | 79.6                                                                                                                                                                                                                                                                      | 81.1                                                                                                                                                                                                                                                                                                                                                                                                                        | 73.3                                                                                                                                                                                                                                                                                                                                                                                                                                                                                                                                                                                                                                                              | 78.6                                                   | 81.9                                                   | 73.3                                                   | 80.5                                                   | 81.1                                                   | 75.5                                                   |
| 46   | 45                                                   | 40                                                                                                                                                                                                                | 329                                                                                                                                                                                                                                                                       | 343                                                                                                                                                                                                                                                                                                                                                                                                                         | 291                                                                                                                                                                                                                                                                                                                                                                                                                                                                                                                                                                                                                                                               | 1515                                                   | 1501                                                   | 1462                                                   | 16733                                                  | 16585                                                  | 15533                                                  |
| 0    | 0                                                    | 0                                                                                                                                                                                                                 | 0                                                                                                                                                                                                                                                                         | 0                                                                                                                                                                                                                                                                                                                                                                                                                           | 0                                                                                                                                                                                                                                                                                                                                                                                                                                                                                                                                                                                                                                                                 | 0.5                                                    | 0.1                                                    | 0.1                                                    | 0.7                                                    | 0.1                                                    | 0.3                                                    |
| 0    | 0                                                    | 0                                                                                                                                                                                                                 | 0.3                                                                                                                                                                                                                                                                       | 1.5                                                                                                                                                                                                                                                                                                                                                                                                                         | 3.1                                                                                                                                                                                                                                                                                                                                                                                                                                                                                                                                                                                                                                                               | 1.1                                                    | 1.7                                                    | 3.6                                                    | 1.5                                                    | 1.4                                                    | 2.7                                                    |
| 8.7  | 6.7                                                  | 25                                                                                                                                                                                                                | 6.4                                                                                                                                                                                                                                                                       | 7.9                                                                                                                                                                                                                                                                                                                                                                                                                         | 12.7                                                                                                                                                                                                                                                                                                                                                                                                                                                                                                                                                                                                                                                              | 9                                                      | 8.5                                                    | 10.6                                                   | 7.6                                                    | 8.4                                                    | 10.5                                                   |
|      | 2018<br>45<br>0<br>0<br>15.6<br>84.4<br>46<br>0<br>0 | 2018         2019           45         43           0         0           0         0           15.6         23.3           84.4         76.7           46         45           0         0           0         0 | 45         43         42           0         0         0           0         0         0           15.6         23.3         69           84.4         76.7         31           46         45         40           0         0         0           0         0         0 | 2018         2019         2022         2018           45         43         42         338           0         0         0         0           0         0         0         2.7           15.6         23.3         69         17.8           84.4         76.7         31         79.6           46         45         40         329           0         0         0         0           0         0         0         0 | 2018         2019         2022         2018         2019           45         43         42         338         323           0         0         0         0         0         0           0         0         0         0         0         0         0           0         0         0         0         0         0         0         0           15.6         23.3         69         17.8         17.3         17.3           84.4         76.7         31         79.6         81.1           46         45         40         329         343           0         0         0         0         0           0         0         0         0.3         1.5 | $\begin{array}{c c c c c c c c c c c c c c c c c c c $ | $\begin{array}{c c c c c c c c c c c c c c c c c c c $ | $\begin{array}{c c c c c c c c c c c c c c c c c c c $ | $\begin{array}{c c c c c c c c c c c c c c c c c c c $ | $\begin{array}{c c c c c c c c c c c c c c c c c c c $ | $\begin{array}{c c c c c c c c c c c c c c c c c c c $ |