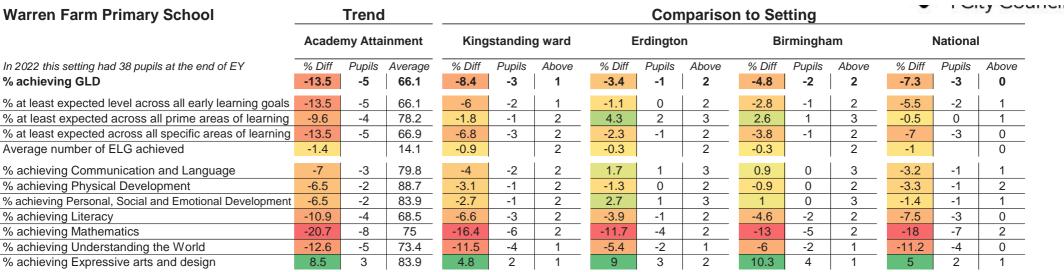

#### Trend Explained

% *Diff* - Compares current year to previous year by % of pupils achieving *Pupils* - The difference in current year from previous by number of pupils achieving *Average* - Represents a 3 year rolling average for the indicated measure

#### Comparison Explained (relates to current year only)

% *Diff* - Compares school/academy to indicated benchmark by % of pupils achieving *Pupils* - Represents the % Diff in pupil numbers e.g. -2 would mean you are were 2 children away from achieving the average for the benchmark.

Above - Shows how many times you were above the average outcome for the indicated benchmark

Birmingham

# Warren Farm Primary School

|                                                                                                                                                                                                                                                                                                                                |        | Gender    |          |      | School |                       |     | advanta |                      |        | anguag |                |     |        | ational I   |    |
|--------------------------------------------------------------------------------------------------------------------------------------------------------------------------------------------------------------------------------------------------------------------------------------------------------------------------------|--------|-----------|----------|------|--------|-----------------------|-----|---------|----------------------|--------|--------|----------------|-----|--------|-------------|----|
|                                                                                                                                                                                                                                                                                                                                | Boys   | Girls     | Gap      | Yes  | No     | Gap                   | Yes | No      | Gap                  | EAL    | Non    | Gap            |     | ECHP   | Support     | 1  |
| Eligible pupils                                                                                                                                                                                                                                                                                                                | 12     | 26        |          | 19   | 19     |                       | -   | -       |                      | 13     | 24     |                | 2   | -      | 2           | 36 |
| % GLD                                                                                                                                                                                                                                                                                                                          | 58.3   | 57.7      | 0.6      | 57.9 | 57.9   | 0                     | -   | -       |                      | 61.5   | 58.3   | 3.2            | 0   | -      | 0           | 61 |
| % All early learning Goals                                                                                                                                                                                                                                                                                                     | 58.3   | 57.7      | 0.6      | 57.9 | 57.9   | 0                     | -   | -       |                      | 61.5   | 58.3   | 3.2            | 0   | -      | 0           | 61 |
| % Prime learning goals                                                                                                                                                                                                                                                                                                         | 66.7   | 76.9      | -10.2    | 78.9 | 68.4   | 10.5                  | -   | -       |                      | 69.2   | 79.2   | -10            | 0   | -      | 0           | 77 |
| % Specific learning goals                                                                                                                                                                                                                                                                                                      | 58.3   | 57.7      | 0.6      | 57.9 | 57.9   | 0                     | -   | -       |                      | 61.5   | 58.3   | 3.2            | 0   | -      | 0           | 61 |
| Average number of ELG achieved                                                                                                                                                                                                                                                                                                 | 12.3   | 13.4      | -1.1     | 13.4 | 12.7   | 0.7                   | -   | -       |                      | 13     | 13.7   | -0.7           | 4.5 | -      | 4.5         | 13 |
| % Communication and Language                                                                                                                                                                                                                                                                                                   | 75     | 76.9      | -1.9     | 78.9 | 73.7   | 5.2                   | -   | -       |                      | 76.9   | 79.2   | -2.3           | 0   | -      | 0           | 80 |
| % Physical Development                                                                                                                                                                                                                                                                                                         | 66.7   | 88.5      | -21.8    | 84.2 | 78.9   | 5.3                   | -   | -       |                      | 76.9   | 87.5   | -10.6          | 50  | -      | 50          | 83 |
| % Personal, Social and Emotional Development                                                                                                                                                                                                                                                                                   | 75     | 84.6      | -9.6     | 84.2 | 78.9   | 5.3                   | -   | -       |                      | 76.9   | 87.5   | -10.6          | 50  | -      | 50          | 83 |
| % Literacy                                                                                                                                                                                                                                                                                                                     | 66.7   | 57.7      | 9        | 63.2 | 57.9   | 5.3                   | -   | -       |                      | 69.2   | 58.3   | 10.9           | 0   | -      | 0           | 63 |
| % Mathematics                                                                                                                                                                                                                                                                                                                  | 58.3   | 57.7      | 0.6      | 57.9 | 57.9   | 0                     | -   | -       |                      | 61.5   | 58.3   | 3.2            | 0   | -      | 0           | 61 |
| % Understanding the World                                                                                                                                                                                                                                                                                                      | 66.7   | 69.2      | -2.5     | 68.4 | 68.4   | 0                     | -   | -       |                      | 69.2   | 70.8   | -1.6           | 0   | -      | 0           | 72 |
| % Expressive arts and design                                                                                                                                                                                                                                                                                                   | 75     | 96.2      | -21.2    | 94.7 | 84.2   | 10.5                  | -   | -       |                      | 84.6   | 95.8   | -11.2          | 50  | -      | 50          | 91 |
| The blue diamond represents the <i>nationally</i> <sup>80</sup> higher achieving of the two corresponding groups, where as the red circle is the <i>nationally</i> <sup>70</sup> lower achieving. The grey box inbetween the two markers represents the achievement gap. <sup>60</sup> The horizontal lines represent the same | •      |           | 70<br>60 |      |        | 80<br>70<br>60        | -   |         | 80 -<br>70 -<br>60 - |        |        | 80<br>70<br>60 |     |        | •           |    |
| measures but for national outcomes. 50 -                                                                                                                                                                                                                                                                                       |        |           | 50       |      |        | <b></b> <sup>50</sup> |     |         | 50 -                 |        |        | 50             | -   |        |             |    |
| Legend Gender Girls 40 -<br>Boys                                                                                                                                                                                                                                                                                               |        |           | 40       | -    |        | 40                    | -   |         | 40 -                 |        |        | 40             | -   |        |             |    |
| Free School Meals 🔶 non FSM 30 ·<br>🗧 FSM                                                                                                                                                                                                                                                                                      |        |           | 30       |      |        | 30                    | -   |         | 30 -                 |        |        | 30             | -   |        |             |    |
| <ul> <li>non Disadvantaged 20 ·</li> <li>Disadvantaged</li> <li>Disadvantaged</li> </ul>                                                                                                                                                                                                                                       |        |           | 20       | -    |        | 20                    | -   |         | 20 -                 |        |        | 20             |     |        | •           |    |
| Langauge 🔶 non EAL 10 -<br>EAL                                                                                                                                                                                                                                                                                                 |        |           | 10       | -    |        | 10                    | -   |         | 10 -                 |        |        | 10             | -   |        |             |    |
| SEN No identified SEN                                                                                                                                                                                                                                                                                                          | Andrew | Direction | 0        |      | Direct | 0                     |     | Direct  | <b>0</b> - 0         | Andres | Direct | 0              |     | Direct | in all a se |    |