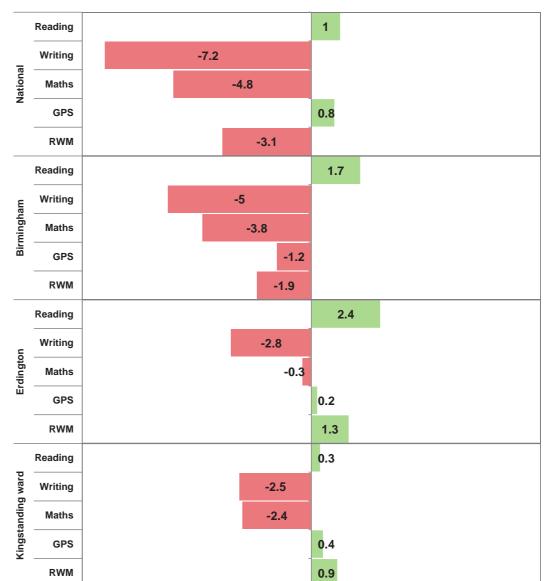

### Reaching at least the expected standard current year

Attainment difference of school to indicated subject in current year

| -                    | Reading |  | -19   | 9.4   |  |
|----------------------|---------|--|-------|-------|--|
| National             | Writing |  | -25.1 |       |  |
| z                    | Maths   |  | -20   | .1    |  |
| am                   | Reading |  | -     | 17.5  |  |
| Birmingham           | Writing |  | -23.8 |       |  |
| Birr                 | Maths   |  | -1    | 17.8  |  |
| n                    | Reading |  |       | -13.1 |  |
| Erdington            | Writing |  | -     | 18    |  |
| ш                    | Maths   |  |       | -13   |  |
| ding                 | Reading |  |       | -14.1 |  |
| Kingstanding<br>ward | Writing |  |       | -15.1 |  |
| Kinç                 | Maths   |  |       | -10   |  |