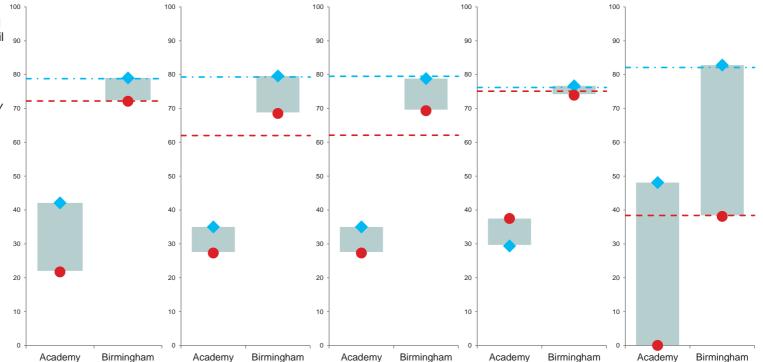

The graphs to the right compare the  $$^{100}$$  percentage of children working at the expected level of Phonics decoding in Year 1 by the pupil  $$_{90}$$  groups directly above.

The blue diamond represents the *nationally* <sup>80</sup> higher achieving of the two corresponding groups, where as the red circle is the *nationally* <sup>70</sup> lower achieving. The grey box inbetween the two markers represents the achievement gap.

The horizontal lines represent the same measures but for national outcomes.