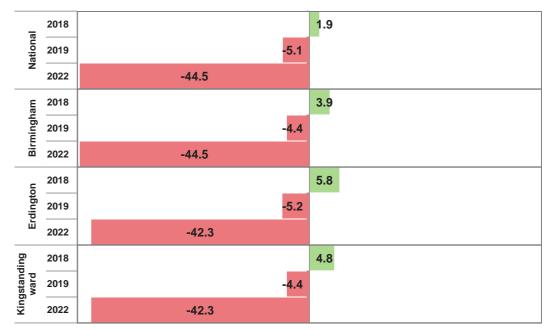

### Reaching at least the expected standard current year

Attainment difference of school to indicated subject in current year

| -                    | Reading |  | -19   | 9.4   |  |
|----------------------|---------|--|-------|-------|--|
| National             | Writing |  | -25.1 |       |  |
| z                    | Maths   |  | -20   | .1    |  |
| am                   | Reading |  | -     | 17.5  |  |
| Birmingham           | Writing |  | -23.8 |       |  |
| Birr                 | Maths   |  | -1    | 17.8  |  |
| n                    | Reading |  |       | -13.1 |  |
| Erdington            | Writing |  | -     | 18    |  |
| ш                    | Maths   |  |       | -13   |  |
| ding                 | Reading |  |       | -14.1 |  |
| Kingstanding<br>ward | Writing |  |       | -15.1 |  |
| Kinç                 | Maths   |  |       | -10   |  |

## Key stage 1 Performance Trends and Comparisons 2022

| Warren Farm Primary School                           |        | Trenc   | 1       |        |          |        |        | Con      | npariso | n to Se | tting   |       |        |         |       |
|------------------------------------------------------|--------|---------|---------|--------|----------|--------|--------|----------|---------|---------|---------|-------|--------|---------|-------|
|                                                      | Acade  | my Atta | inment  | King   | standing | g ward | E      | Erdingto | n       | Bi      | rmingha | ım    |        | Nationa | I     |
| In 2022 this setting had 40 pupils at the end of KS1 | % Diff | Pupils  | Average | % Diff | Pupils   | Above  | % Diff | Pupils   | Above   | % Diff  | Pupils  | Above | % Diff | Pupils  | Above |
| % At least Expected Reading                          | -30.3  | -12     | 69.5    | -14.1  | -6       | 2      | -13.1  | -5       | 2       | -17.5   | -7      | 2     | -19.4  | -8      | 2     |
| % Greater Depth Reading                              | -2.5   | -1      | 20.6    | 4.5    | 2        | 3      | 4.9    | 2        | 3       | 3.5     | 1       | 2     | -0.5   | 0       | 0     |
| % At least Expected Writing                          | -45.3  | -18     | 62.6    | -15.1  | -6       | 2      | -18    | -7       | 2       | -23.8   | -10     | 2     | -25.1  | -10     | 2     |
| % Greater Depth Writing                              | -17.8  | -7      | 13.7    | -3.4   | -1       | 2      | -4.5   | -2       | 2       | -5.9    | -2      | 2     | -8     | -3      | 2     |
| % At least Expected Maths                            | -28.1  | -11     | 66.4    | -10    | -4       | 1      | -13    | -5       | 2       | -17.8   | -7      | 2     | -20.1  | -8      | 0     |
| % Greater Depth Maths                                | -26.7  | -11     | 16.8    | -9.9   | -4       | 2      | -9.6   | -4       | 2       | -12.1   | -5      | 2     | -15.1  | -6      | 1     |
| % Expected Science                                   | -36.1  | -14     | 71.8    | -14.5  | -6       | 1      | -13.6  | -5       | 1       | -16.5   | -7      | 1     | -22.1  | -9      | 1     |
| % at least Expected Reading, Writing & Maths         | -40.8  | -16     | 61.1    | -13    | -5       | 2      | -13.2  | -5       | 2       | -19.4   | -8      | 2     | -21    | -8      | 2     |
| % Greater Depth Reading, Writing & Maths             | -17.8  | -7      | 13      | -3.4   | -1       | 2      | -3.5   | -1       | 2       | -4.4    | -2      | 2     | -5.9   | -2      | 2     |