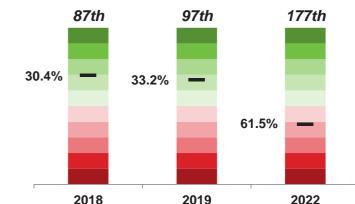

#### Reaching the expected standard of Phonics decoding in Y1

Attainment difference of school to indicated group Y1 Phonics

90.3

90.2

Data and Intelligence Team - Children and Families

**Phonics** 

% Working At

## **Phonics Performance Trends and Comparisons 2022**

Note: above graded colour scale based on displayed figures only, it is intended only to help quickly identify areas of strengths and weaknesses

## Percentile and Ranking Trends

Phonics Working at % end of Y2

Schools and academies are ranked purely on the basis of the attainment measure being displayed, with 1st being the highest achieving out of 0 in Birmingham The percentile is calculated using normalised score of 1 - 100 and represents the percentage of schools in Birmingham achieving a higher outcome.