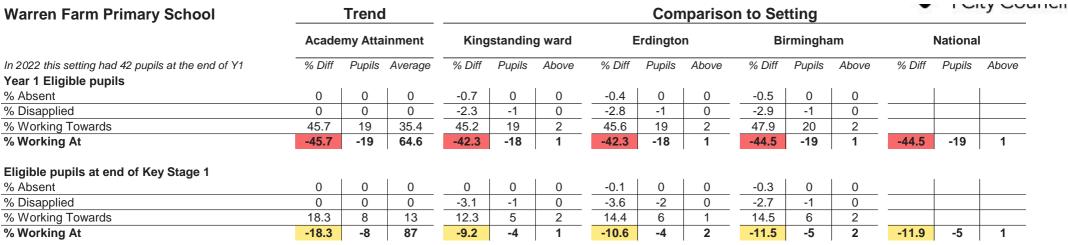

## Warren Farm Primary School

|                                       |      | Gender | -     | Free | School | Meals | Dis  | advanta | ged  | L    | anguag | е     | Spec    | al Educ | ational N | leeds |
|---------------------------------------|------|--------|-------|------|--------|-------|------|---------|------|------|--------|-------|---------|---------|-----------|-------|
|                                       | Boys | Girls  | Gap   | Yes  | No     | Gap   | Yes  | No      | Gap  | EAL  | Non    | Gap   | All SEN | ECHP    | Support   | Non   |
| Year 1 Eligible pupils                | 23   | 19     |       | 22   | 20     |       | 22   | 20      |      | 8    | 34     |       | 15      | 1       | 14        | 27    |
| % Absent                              | 0    | 0      | 0     | 0    | 0      | 0     | 0    | 0       | 0    | 0    | 0      | 0     | 0       | 0       | 0         | 0     |
| % Disapplied                          | 0    | 0      | 0     | 0    | 0      | 0     | 0    | 0       | 0    | 0    | 0      | 0     | 0       | 0       | 0         | 0     |
| % Working Towards                     | 78.3 | 57.9   | 20.4  | 72.7 | 65     | 7.7   | 72.7 | 65      | 7.7  | 62.5 | 70.6   | -8.1  | 100     | 100     | 100       | 51.9  |
| % Working At                          | 21.7 | 42.1   | -20.4 | 27.3 | 35     | -7.7  | 27.3 | 35      | -7.7 | 37.5 | 29.4   | 8.1   | 0       | 0       | 0         | 48.1  |
| Eligible pupils at end of Key Stage 1 | 20   | 20     |       | 15   | 25     |       | 15   | 25      |      | 4    | 35     |       | 10      | -       | 10        | 30    |
| % Absent                              | 0    | 0      | 0     | 0    | 0      | 0     | 0    | 0       | 0    | 0    | 0      | 0     | 0       | -       | 0         | 0     |
| % Disapplied                          | 0    | 0      | 0     | 0    | 0      | 0     | 0    | 0       | 0    | 0    | 0      | 0     | 0       | I       | 0         | 0     |
| % Working Towards                     | 25   | 25     | 0     | 40   | 16     | 24    | 40   | 16      | 24   | 0    | 25.7   | -25.7 | 70      | I       | 70        | 10    |
| % Working At                          | 75   | 75     | 0     | 60   | 84     | -24   | 60   | 84      | -24  | 100  | 74.3   | 25.7  | 30      | -       | 30        | 90    |

The graphs to the right compare the  $$^{100}$$  percentage of children working at the expected level of Phonics decoding in Year 1 by the pupil  $$_{90}$$  groups directly above.

The blue diamond represents the *nationally* <sup>80</sup> higher achieving of the two corresponding groups, where as the red circle is the *nationally* <sup>70</sup> lower achieving. The grey box inbetween the two markers represents the achievement gap.

The horizontal lines represent the same measures but for national outcomes.