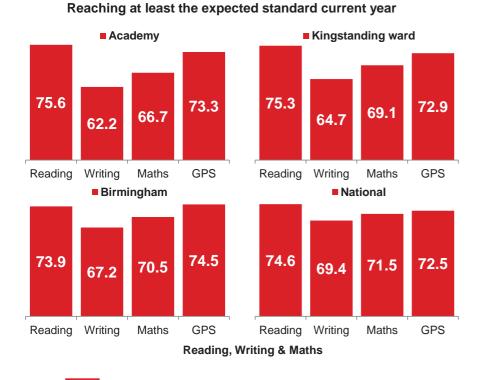

### Reaching at least the expected standard current year

Attainment difference of school to indicated subject in current year

| -                    | Reading |  | -19   | 9.4   |  |
|----------------------|---------|--|-------|-------|--|
| National             | Writing |  | -25.1 |       |  |
| z                    | Maths   |  | -20   | .1    |  |
| am                   | Reading |  | -     | 17.5  |  |
| Birmingham           | Writing |  | -23.8 |       |  |
| Birr                 | Maths   |  | -1    | 17.8  |  |
| n                    | Reading |  |       | -13.1 |  |
| Erdington            | Writing |  | -     | 18    |  |
| ш                    | Maths   |  |       | -13   |  |
| ding                 | Reading |  |       | -14.1 |  |
| Kingstanding<br>ward | Writing |  |       | -15.1 |  |
| Kinç                 | Maths   |  |       | -10   |  |