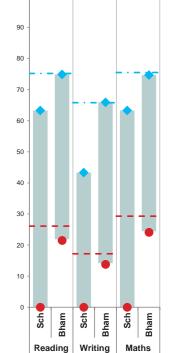

# Warren Farm Primary School

|                                                                                                                                                                                                                                                                                                                                |        | Gender    |          |      | School |                       |     | advanta |                      |        | anguag |                |     |        | ational I   |    |
|--------------------------------------------------------------------------------------------------------------------------------------------------------------------------------------------------------------------------------------------------------------------------------------------------------------------------------|--------|-----------|----------|------|--------|-----------------------|-----|---------|----------------------|--------|--------|----------------|-----|--------|-------------|----|
|                                                                                                                                                                                                                                                                                                                                | Boys   | Girls     | Gap      | Yes  | No     | Gap                   | Yes | No      | Gap                  | EAL    | Non    | Gap            |     | ECHP   | Support     | 1  |
| Eligible pupils                                                                                                                                                                                                                                                                                                                | 12     | 26        |          | 19   | 19     |                       | -   | -       |                      | 13     | 24     |                | 2   | -      | 2           | 36 |
| % GLD                                                                                                                                                                                                                                                                                                                          | 58.3   | 57.7      | 0.6      | 57.9 | 57.9   | 0                     | -   | -       |                      | 61.5   | 58.3   | 3.2            | 0   | -      | 0           | 61 |
| % All early learning Goals                                                                                                                                                                                                                                                                                                     | 58.3   | 57.7      | 0.6      | 57.9 | 57.9   | 0                     | -   | -       |                      | 61.5   | 58.3   | 3.2            | 0   | -      | 0           | 61 |
| % Prime learning goals                                                                                                                                                                                                                                                                                                         | 66.7   | 76.9      | -10.2    | 78.9 | 68.4   | 10.5                  | -   | -       |                      | 69.2   | 79.2   | -10            | 0   | -      | 0           | 77 |
| % Specific learning goals                                                                                                                                                                                                                                                                                                      | 58.3   | 57.7      | 0.6      | 57.9 | 57.9   | 0                     | -   | -       |                      | 61.5   | 58.3   | 3.2            | 0   | -      | 0           | 61 |
| Average number of ELG achieved                                                                                                                                                                                                                                                                                                 | 12.3   | 13.4      | -1.1     | 13.4 | 12.7   | 0.7                   | -   | -       |                      | 13     | 13.7   | -0.7           | 4.5 | -      | 4.5         | 13 |
| % Communication and Language                                                                                                                                                                                                                                                                                                   | 75     | 76.9      | -1.9     | 78.9 | 73.7   | 5.2                   | -   | -       |                      | 76.9   | 79.2   | -2.3           | 0   | -      | 0           | 80 |
| % Physical Development                                                                                                                                                                                                                                                                                                         | 66.7   | 88.5      | -21.8    | 84.2 | 78.9   | 5.3                   | -   | -       |                      | 76.9   | 87.5   | -10.6          | 50  | -      | 50          | 83 |
| % Personal, Social and Emotional Development                                                                                                                                                                                                                                                                                   | 75     | 84.6      | -9.6     | 84.2 | 78.9   | 5.3                   | -   | -       |                      | 76.9   | 87.5   | -10.6          | 50  | -      | 50          | 83 |
| % Literacy                                                                                                                                                                                                                                                                                                                     | 66.7   | 57.7      | 9        | 63.2 | 57.9   | 5.3                   | -   | -       |                      | 69.2   | 58.3   | 10.9           | 0   | -      | 0           | 63 |
| % Mathematics                                                                                                                                                                                                                                                                                                                  | 58.3   | 57.7      | 0.6      | 57.9 | 57.9   | 0                     | -   | -       |                      | 61.5   | 58.3   | 3.2            | 0   | -      | 0           | 61 |
| % Understanding the World                                                                                                                                                                                                                                                                                                      | 66.7   | 69.2      | -2.5     | 68.4 | 68.4   | 0                     | -   | -       |                      | 69.2   | 70.8   | -1.6           | 0   | -      | 0           | 72 |
| % Expressive arts and design                                                                                                                                                                                                                                                                                                   | 75     | 96.2      | -21.2    | 94.7 | 84.2   | 10.5                  | -   | -       |                      | 84.6   | 95.8   | -11.2          | 50  | -      | 50          | 91 |
| The blue diamond represents the <i>nationally</i> <sup>80</sup> higher achieving of the two corresponding groups, where as the red circle is the <i>nationally</i> <sup>70</sup> lower achieving. The grey box inbetween the two markers represents the achievement gap. <sup>60</sup> The horizontal lines represent the same | •      |           | 70<br>60 |      |        | 80<br>70<br>60        | -   |         | 80 -<br>70 -<br>60 - |        |        | 80<br>70<br>60 |     |        | •           |    |
| measures but for national outcomes. 50 -                                                                                                                                                                                                                                                                                       |        |           | 50       |      |        | <b></b> <sup>50</sup> |     |         | 50 -                 |        |        | 50             | -   |        |             |    |
| Legend Gender Girls 40 -<br>Boys                                                                                                                                                                                                                                                                                               |        |           | 40       | -    |        | 40                    | -   |         | 40 -                 |        |        | 40             | -   |        |             |    |
| Free School Meals 🔶 non FSM 30 ·<br>🗧 FSM                                                                                                                                                                                                                                                                                      |        |           | 30       |      |        | 30                    | -   |         | 30 -                 |        |        | 30             | -   |        |             |    |
| <ul> <li>non Disadvantaged 20 ·</li> <li>Disadvantaged</li> <li>Disadvantaged</li> </ul>                                                                                                                                                                                                                                       |        |           | 20       | -    |        | 20                    | -   |         | 20 -                 |        |        | 20             |     |        | •           |    |
| Langauge 🔶 non EAL 10 -<br>EAL                                                                                                                                                                                                                                                                                                 |        |           | 10       | -    |        | 10                    | -   |         | 10 -                 |        |        | 10             | -   |        |             |    |
| SEN No identified SEN                                                                                                                                                                                                                                                                                                          | Andrew | Direction | 0        |      | Direct | 0                     |     | Direct  | <b>0</b> - 0         | Andres | Direct | 0              |     | Direct | in all a se |    |