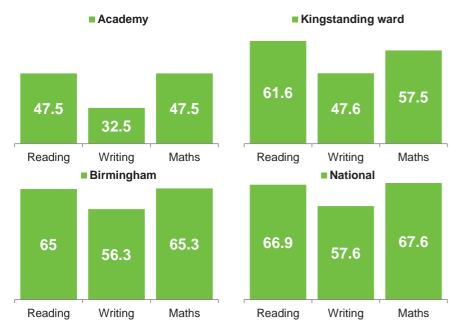

## Key stage 1

|                                              |      | Academ | у    | Kings | standing | ward | E    | Erdingto | n    | Bi    | rmingha | ım    |        | Nationa | i i    |
|----------------------------------------------|------|--------|------|-------|----------|------|------|----------|------|-------|---------|-------|--------|---------|--------|
|                                              | 2018 | 2019   | 2022 | 2018  | 2019     | 2022 | 2018 | 2019     | 2022 | 2018  | 2019    | 2022  | 2018   | 2019    | 2022   |
| Eligible pupils                              | 46   | 45     | 40   | 329   | 343      | 292  | 1515 | 1508     | 1464 | 16733 | 16631   | 15580 | 664979 | 666393  | 639415 |
| % At least Expected Reading                  | 80.4 | 77.8   | 47.5 | 74.8  | 68.5     | 61.6 | 70.4 | 69.5     | 60.6 | 72.6  | 72.1    | 65    | 75.4   | 74.9    | 66.9   |
| % Greater Depth Reading                      | 23.9 | 20     | 17.5 | 19.5  | 16       | 13   | 18.3 | 19       | 12.6 | 19.8  | 20.3    | 14    | 25.6   | 25      | 18     |
| % At least Expected Writing                  | 73.9 | 77.8   | 32.5 | 67.5  | 65.3     | 47.6 | 64.3 | 64.8     | 50.5 | 66.7  | 66.8    | 56.3  | 69.9   | 69.2    | 57.6   |
| % Greater Depth Writing                      | 21.7 | 17.8   | 0    | 11.6  | 8.7      | 3.4  | 10.6 | 11.7     | 4.5  | 12.1  | 12.1    | 5.9   | 15.9   | 14.8    | 8      |
| % At least Expected Maths                    | 73.9 | 75.6   | 47.5 | 77.8  | 69.1     | 57.5 | 70.4 | 71       | 60.5 | 72.8  | 73.3    | 65.3  | 76.1   | 75.6    | 67.6   |
| % Greater Depth Maths                        | 21.7 | 26.7   | 0    | 17.9  | 14.9     | 9.9  | 14.8 | 16.2     | 9.6  | 18    | 18.6    | 12.1  | 21.8   | 21.7    | 15.1   |
| % Expected Science                           | 67.4 | 91.1   | 55   | 75.1  | 75.2     | 69.5 | 72.9 | 75.4     | 68.6 | 76.9  | 77.4    | 71.5  | 82.8   | 82.3    | 77.1   |
| % at least Expected Reading, Writing & Maths | 73.9 | 73.3   | 32.5 | 65    | 61.2     | 45.5 | 58.7 | 60.1     | 45.7 | 62.1  | 62.7    | 51.9  | 65.3   | 64.9    | 53.5   |
| % Greater Depth Reading, Writing & Maths     | 19.6 | 17.8   | 0    | 9.7   | 6.1      | 3.4  | 7    | 7.8      | 3.5  | 8.9   | 9.1     | 4.4   | 11.7   | 11.2    | 5.9    |