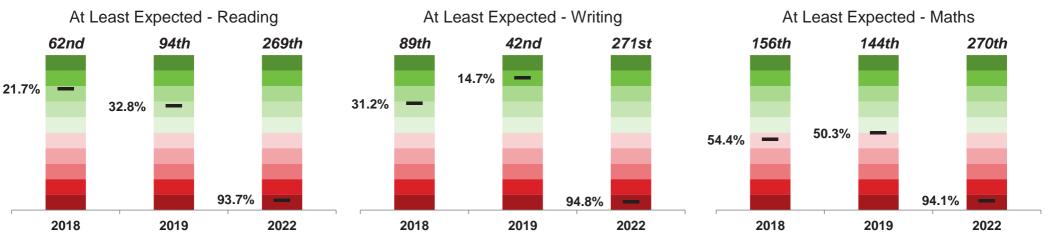

### Reaching at least the expected standard current year

Attainment difference of school to indicated subject in current year

| -                    | Reading |  | -19   | 9.4   |  |
|----------------------|---------|--|-------|-------|--|
| National             | Writing |  | -25.1 |       |  |
| z                    | Maths   |  | -20   | .1    |  |
| am                   | Reading |  | -     | 17.5  |  |
| Birmingham           | Writing |  | -23.8 |       |  |
| Birr                 | Maths   |  | -1    | 17.8  |  |
| n                    | Reading |  |       | -13.1 |  |
| Erdington            | Writing |  | -     | 18    |  |
| ш                    | Maths   |  |       | -13   |  |
| ding                 | Reading |  |       | -14.1 |  |
| Kingstanding<br>ward | Writing |  |       | -15.1 |  |
| Kinç                 | Maths   |  |       | -10   |  |