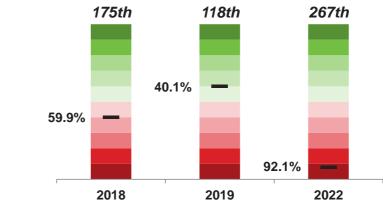

## Percentile and Ranking Trends

Phonics Working at % end of Y2

Schools and academies are ranked purely on the basis of the attainment measure being displayed, with 1st being the highest achieving out of 0 in Birmingham The percentile is calculated using normalised score of 1 - 100 and represents the percentage of schools in Birmingham achieving a higher outcome.

#### **Trend Explained**

% *Diff* - Compares current year to previous year by % of pupils achieving *Pupils* - The difference in current year from previous by number of pupils achieving *Average* - Represents a 3 year rolling average for the indicated measure