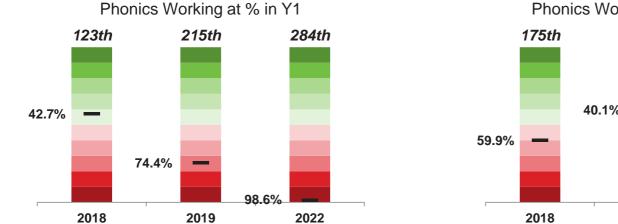

## Percentile and Ranking Trends

#### Average no of ELGs achieved

Schools and academies are ranked purely on the basis of the attainment measure being displayed, with 1st being the highest achieving out of 0 in Birmingham The percentile is calculated using normalised score of 1 - 100 and represents the percentage of schools in Birmingham achieving a higher outcome.

#### Trend Explained

% *Diff* - Compares current year to previous year by % of pupils achieving *Pupils* - The difference in current year from previous by number of pupils achieving *Average* - Represents a 3 year rolling average for the indicated measure