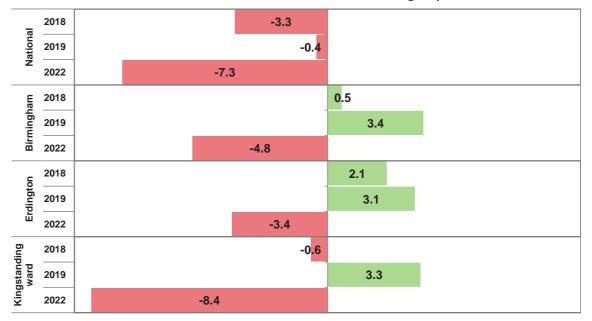

### Attainment difference of school to indicated group for GLD

## Early Years Foundation Stage Profile Performance Trends and Comparisons 2022

Note: above graded colour scale based on displayed figures only, it is intended only to help quickly identify areas of strengths and weaknesses